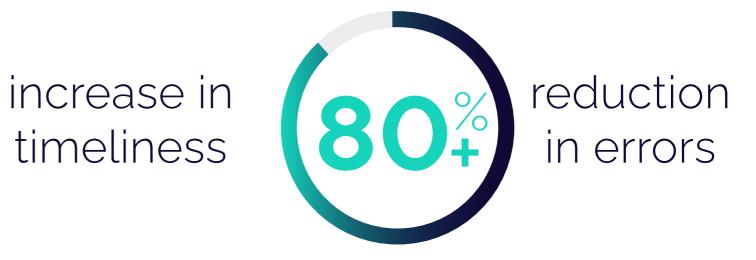

### **TIMELY DATA, ORGANIZATION-WIDE**

Tasks that took 2 days, now take 10 minutes due to "input once" efficiency.

We don't need people to have SQL skills. They just need to know a little bit about Excel.